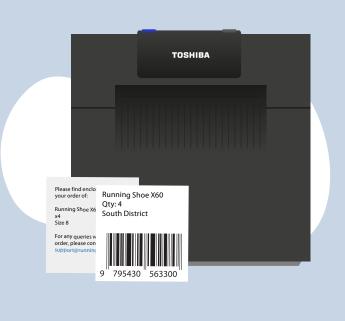

Industrial barcode printer Improves efficiency with innovative rotary cutter and speeds of up to

12 inches per second