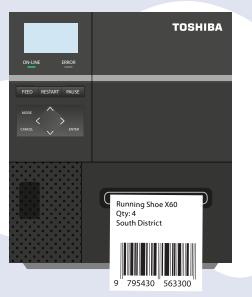

# Top tip

Fast and accurate document creation helps shipments move seamlessly through the supply chain.

That's where Toshiba solutions come in:

**Dual-sided** 

**Desktop printing** 

Interactive display screens Support driver efficiency with route and arrival information

### **Dual-sided** label printer

Prints on both sides of the label to minimise waste